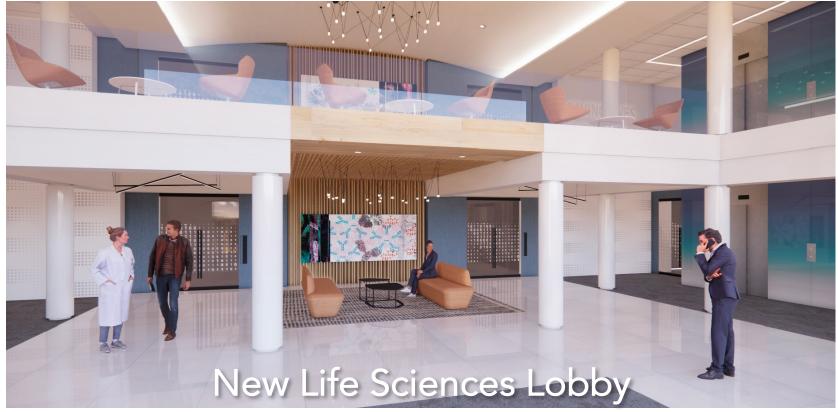

### Key Highlights

- 122,786 RSF Three-Story Institutional Quality cGMP Biomanufacturing and R&D Facility Expandable to 166,786 RSF on a 9.11-acre site.
- 14' to 20' Clear Ceiling Heights.
- \$48,000,000 Available Capital to Fund R&D to cGMP Designs.
- Zoned SM-1, approved for all aspects of life sciences research and manufacturing.
- On-Site Backup 350kW Generator
- Fully functional loading facility with direct access to freight elevator.
- Brand-new two-story life sciences quality entrance lobby.
- Two passenger elevators and one freight elevator serve all floors.
- 20,000 Square Foot Utility Penthouse.