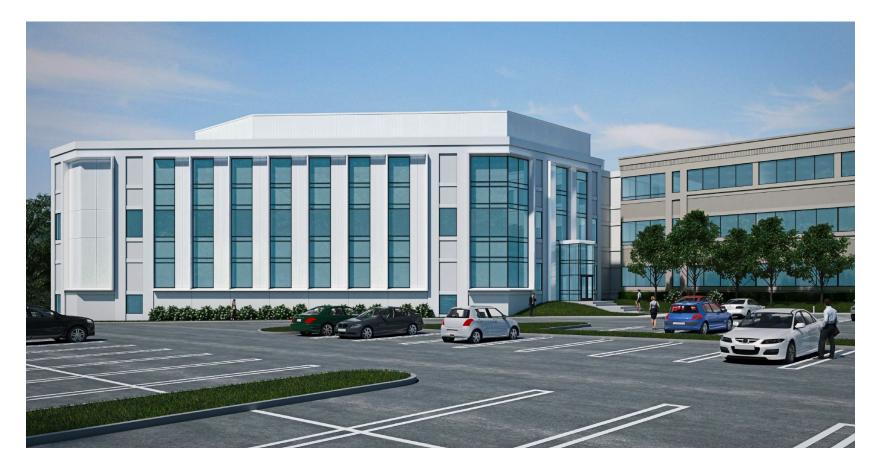

# 120,000 SF Fully-Funded Biomanufacturing and **R&D** Facility

We Have \$48 Million (\$400.00/SF) to Turnkey Hospitals, GMP Manufacturing, R&D Labs, and Other Specialty Uses

2100 Renaissance Blvd, King of Prussia, PA

# A 122,000 SF Fully-Funded Biomanufacturing and R&D Facility In The Heart of Discovery Labs Life Sciences Cluster

We Have \$48 Million (\$400.00/SF) to Turnkey GMP Manufacturing, R&D Labs, and Other Specialty Uses

### Key Highlights

- 122,786 RSF Three-Story Institutional Quality cGMP Biomanufacturing and R&D Facility Expandable to 166,786 RSF on a 9.11-acre site.
- 14' to 20' Clear Ceiling Heights.
- \$48,000,000 Available Capital to Fund R&D to cGMP Designs.
- Zoned SM-1, approved for all aspects of life sciences research and manufacturing.
- On-Site Backup 350kW Generator
- Fully functional loading facility with direct access to freight elevator.
- Brand-new two-story life sciences quality entrance lobby.
- Two passenger elevators and one freight elevator serve all floors.
- 20,000 Square Foot Utility Penthouse.