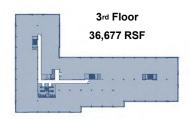

# The Discovery Labs 2100 Renaissance

The Discovery Labs

- Latest Addition to the Innovation Renaissance Campus
- Excellent Office to Lab Conversion Opportunity
- 102,786 RSF (15,491 SF currently available)
- · 3-story steel masonry and glass structure
- 5/1,000 parking
- Take advantage of an incredible building signage and branding opportunity at the property's prominent hill-top location along the campus' main road.