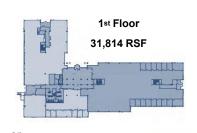

# The Discovery Labs 2100 Renaissance

The Discovery Labs

- Latest Addition to the Innovation Renaissance Campus
- Excellent Office to Lab Conversion Opportunity
- 102,786 RSF (15,491 SF currently available)
- · 3-story steel masonry and glass structure
- 5/1,000 parking
- Take advantage of an incredible building signage and branding opportunity at the property's prominent hill-top location along the campus' main road.