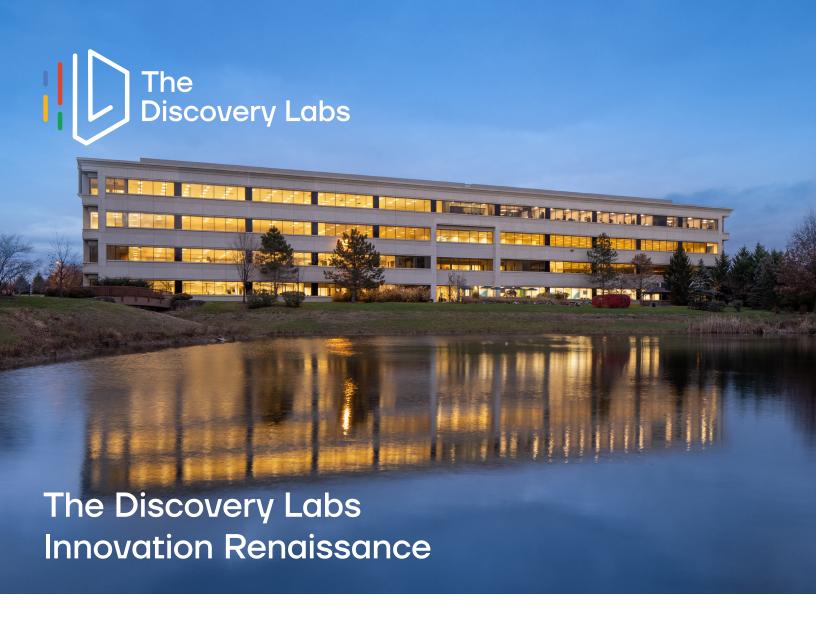

Home To A World-Renowned Scientific Community on A Premier Life Science Campus

Innovation Renaissance is an 18 building, 900,000 SF world-class, transit-oriented Life Science, Healthcare, and Technology campus on 80 acres in King of Prussia, PA.

This campus supports BSL-2 Labs,
AD/PD Labs, R&D Labs, Biotechnology Labs,
Plasmid, Viral Vector, Mycoplasma, and
other cGMP Manufacturing Suites.