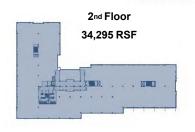

# The Discovery Labs 2100 Renaissance

The Discovery Labs

- Latest Addition to the Innovation Renaissance Campus
- Excellent Office to Lab Conversion Opportunity
- 102,786 RSF (15,491 SF currently available)
- · 3-story steel masonry and glass structure
- 5/1,000 parking
- Take advantage of an incredible building signage and branding opportunity at the property's prominent hill-top location along the campus' main road.