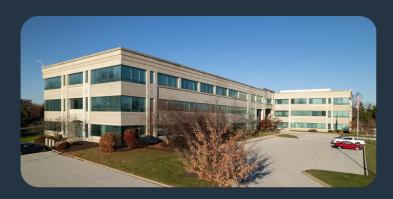

# The Discovery Labs 2100 Renaissance

The Discovery Labs

- Latest Addition to the Innovation Renaissance Campus
- Excellent Office to Lab Conversion Opportunity
- 102,786 RSF (15,491 SF currently available)
- · 3-story steel masonry and glass structure
- 5/1,000 parking
- Take advantage of an incredible building signage and branding opportunity at the property's prominent hill-top location along the campus' main road.