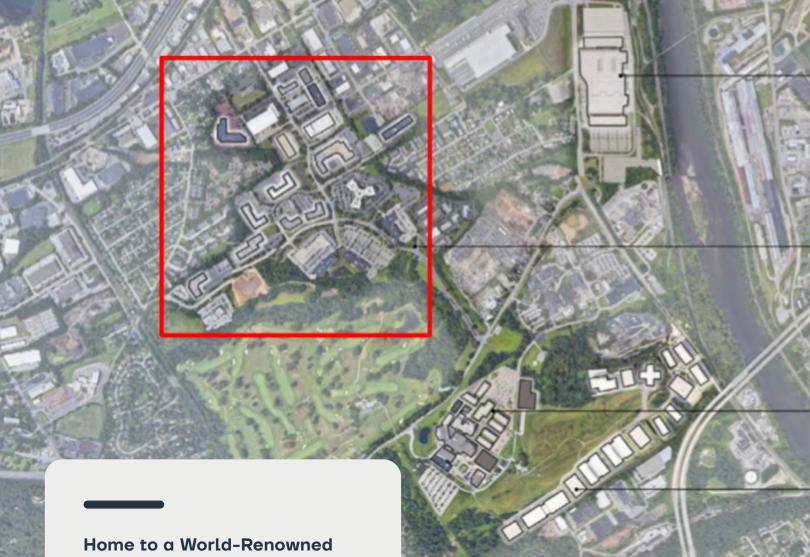

Home To A World-Renowned Scientific Community on A Premier Life Science Campus

Innovation Renaissance is an 18 building, 900,000 SF world-class, transit-oriented Life Science, Healthcare, and Technology campus on 80 acres in King of Prussia, PA.

## Home to a World-Renowned Scientific Community on a Premier Life Science Campus

- Fully Customizable Floor Plans to Accomodate Tenants' Every Need
- Highly-Redundant T3 Datacenter w/ 1500+ watts Per Square Foot
- Extensive Dark Fiber Network
- 12' 30' Ceiling Heights
- Up to 6 Per 1,000 Parking
- Domestic Water Service